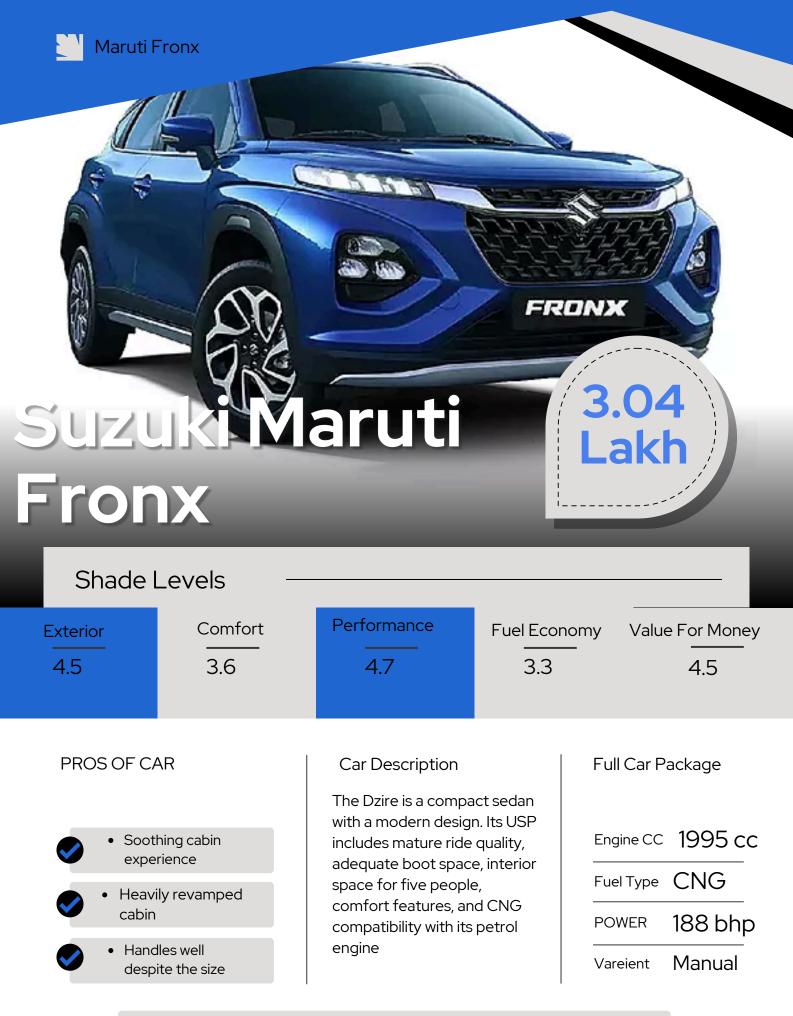

# Suzuki Maruti

### Dzire

| Shade Levels                                                                              |                           |                                                                                                                                                                                                                                            |                    |                                                                         |  |
|-------------------------------------------------------------------------------------------|---------------------------|--------------------------------------------------------------------------------------------------------------------------------------------------------------------------------------------------------------------------------------------|--------------------|-------------------------------------------------------------------------|--|
| Exterior<br>4.5                                                                           | Comfort<br><br>3.6        | Performance<br>4.7                                                                                                                                                                                                                         | Fuel Econom<br>3.3 | Value For Money<br>4.5                                                  |  |
| PROS OF CAR <ul> <li>Soothing cabin experience</li> <li>Heavily revamped cabin</li> </ul> |                           | Car Description<br>The Dzire is a compact sedan<br>with a modern design. Its USP<br>includes mature ride quality,<br>adequate boot space, interior<br>space for five people,<br>comfort features, and CNG<br>compatibility with its petrol |                    | Full Car Package<br>Engine CC 1995 cc<br>Fuel Type CNG<br>POWER 188 bhp |  |
|                                                                                           | lles well<br>ite the size | engine                                                                                                                                                                                                                                     |                    | Vareient Manual                                                         |  |