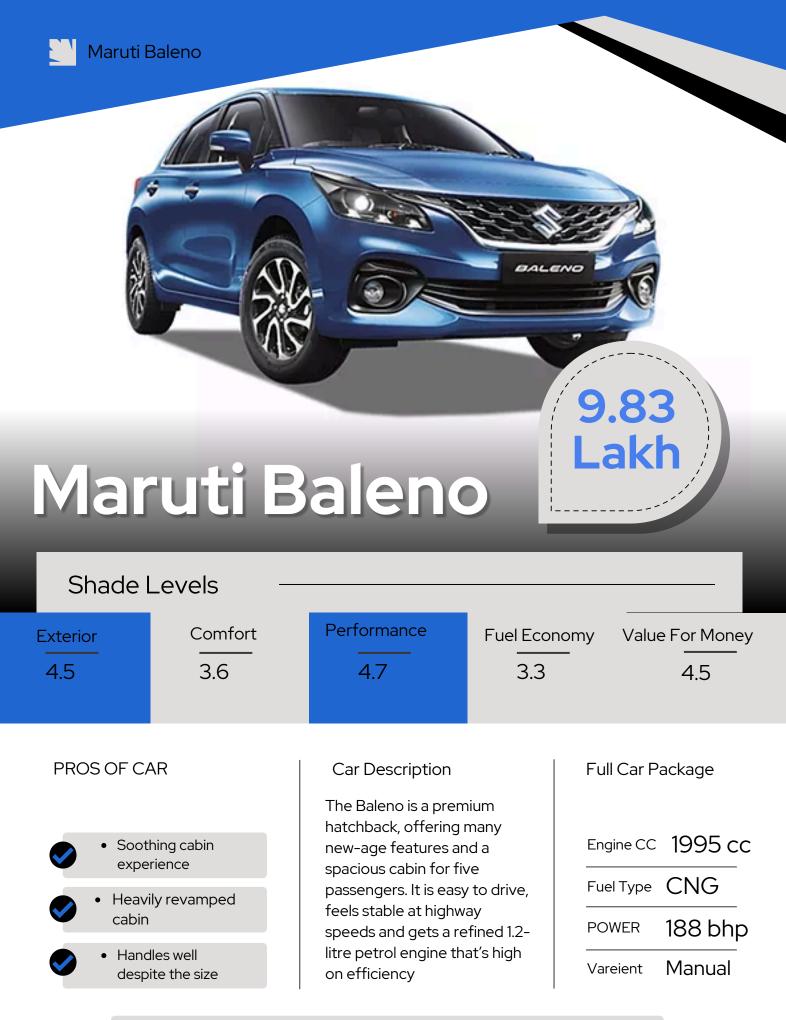

text or call us

4.95

Lakh

For more information, text or call us **S** 03112033680

Maruti Baleno

Maruti Alto K10

| Shade I                       | _evels —                  |                                                                                                                                                                                                                   |                         |                                       |  |
|-------------------------------|---------------------------|-------------------------------------------------------------------------------------------------------------------------------------------------------------------------------------------------------------------|-------------------------|---------------------------------------|--|
| Exterior<br>4.5               | Comfort<br><br>3.6        | Performance<br>4.7                                                                                                                                                                                                | Fuel Economy<br><br>3.3 | Value For Money<br>4.5                |  |
| PROS OF CAR                   |                           | Car Description<br>The Alto K10 is an affordable<br>entry-level car that offers<br>adequate space, fit and finish<br>and equipment for the price.<br>It is fuel efficient, provides<br>sufficient performance and |                         | Full Car Package<br>Engine CC 1995 cc |  |
| Soothing cabin     experience |                           |                                                                                                                                                                                                                   |                         |                                       |  |
| Heavily revamped     cabin    |                           |                                                                                                                                                                                                                   |                         | Fuel Type CNG<br>POWER 188 bhp        |  |
|                               | lles well<br>ite the size | offers good driveability, along<br>with Maruti's strong after-<br>sales service network                                                                                                                           |                         | Vareient Manual                       |  |